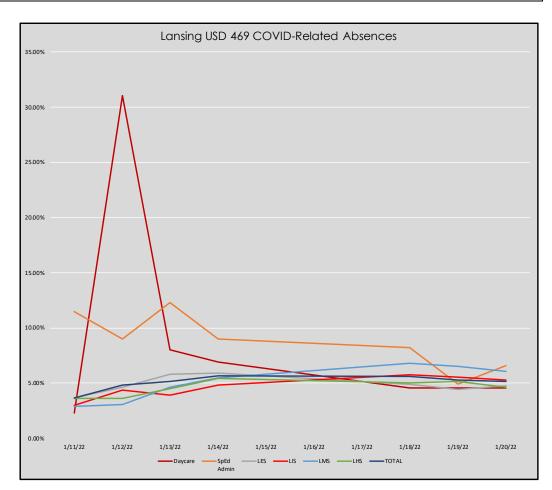

Total COVID Related Absences:

159

|         |                             | Daycare | SpEd<br>Admin | LES   | LIS   | LMS   | LHS   | TOTAL |
|---------|-----------------------------|---------|---------------|-------|-------|-------|-------|-------|
|         | COVID-Related Absences:     | 4       | 8             | 36    | 23    | 42    | 46    | 159   |
| 1/20/22 | Total Enrollment and staff: | 87      | 122           | 761   | 434   | 691   | 994   | 3,089 |
|         | COVID-Related Absence Rate: | 4.60%   | 6.56%         | 4.73% | 5.30% | 6.08% | 4.63% | 5.15% |
| 1/19/22 | COVID-Related Absences:     | 4       | 6             | 34    | 24    | 45    | 51    | 164   |
|         | Total Enrollment and staff: | 87      | 122           | 761   | 434   | 691   | 994   | 3,089 |
|         | COVID-Related Absence Rate: | 4.60%   | 4.92%         | 4.47% | 5.53% | 6.51% | 5.13% | 5.31% |
| 1/18/22 | COVID-Related Absences:     | 4       | 10            | 37    | 25    | 47    | 50    | 173   |
|         | Total Enrollment and staff: | 87      | 122           | 761   | 434   | 691   | 994   | 3,089 |
|         | COVID-Related Absence Rate: | 4.60%   | 8.20%         | 4.86% | 5.76% | 6.80% | 5.03% | 5.60% |
| 1/14/22 | COVID-Related Absences:     | 6       | 11            | 45    | 21    | 38    | 54    | 175   |
|         | Total Enrollment and staff: | 87      | 122           | 761   | 434   | 691   | 994   | 3,089 |
|         | COVID-Related Absence Rate: | 6.90%   | 9.02%         | 5.91% | 4.84% | 5.50% | 5.43% | 5.67% |
| 1/13/22 | COVID-Related Absences:     | 7       | 15            | 44    | 17    | 32    | 45    | 160   |
|         | Total Enrollment and staff: | 87      | 122           | 761   | 434   | 691   | 994   | 3,089 |
|         | COVID-Related Absence Rate: | 8.05%   | 12.30%        | 5.78% | 3.92% | 4.63% | 4.53% | 5.18% |
| 1/12/22 | COVID-Related Absences:     | 27      | 11            | 35    | 19    | 21    | 36    | 149   |
|         | Total Enrollment and staff: | 87      | 122           | 761   | 434   | 691   | 994   | 3089  |
|         | COVID-Related Absence Rate: | 31.03%  | 9.02%         | 4.60% | 4.38% | 3.04% | 3.62% | 4.82% |
| 1/11/22 | COVID-Related Absences:     | 2       | 14            | 28    | 13    | 20    | 36    | 113   |
|         | Total Enrollment and staff: | 87      | 122           | 761   | 434   | 691   | 994   | 3089  |
|         | COVID-Related Absence Rate: | 2.30%   | 11.48%        | 3.68% | 3.00% | 2.89% | 3.62% | 3.66% |